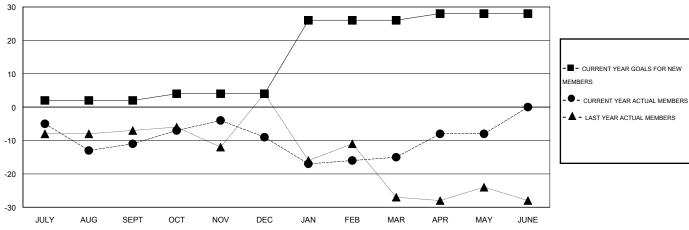

## GOALS AND ACTUAL MEMBERS CUMULATIVE

| <b>■-</b> c | URRENT YEAR GOALS FOR NEW |
|-------------|---------------------------|
| /FMRFI      | 28                        |

- LAST YEAR ACTUAL MEMBERS

| DROPPED CLUBS: 0 |    | 15 CLUBS OF 27 ADDED 1 OR MORE<br>NEW MEMBERS | GENDER DISTE          | GENDER DISTRIBUTION  MALE 684 (77.29%) |  |  |
|------------------|----|-----------------------------------------------|-----------------------|----------------------------------------|--|--|
| <br> -           |    |                                               | IVIALE                | 00 1 (17.2070)                         |  |  |
|                  |    |                                               | FEMALE                | 201 (22.71%)                           |  |  |
| DROPPED MEMBERS  |    |                                               |                       |                                        |  |  |
| DECEASED         | 10 | CLICK HERE FOR HEALTH                         |                       |                                        |  |  |
| CLUB CANCELLED 0 |    | ASSESSMENT DATA                               | FAMILY UNIT MEMBER    | FAMILY UNIT MEMBERS                    |  |  |
| OTHER 53         |    |                                               | HEAD OF HOUSEHOL      | HEAD OF HOUSEHOLD                      |  |  |
| TOTAL            | 63 |                                               | NON-HEAD OF HOUSEHOLD |                                        |  |  |